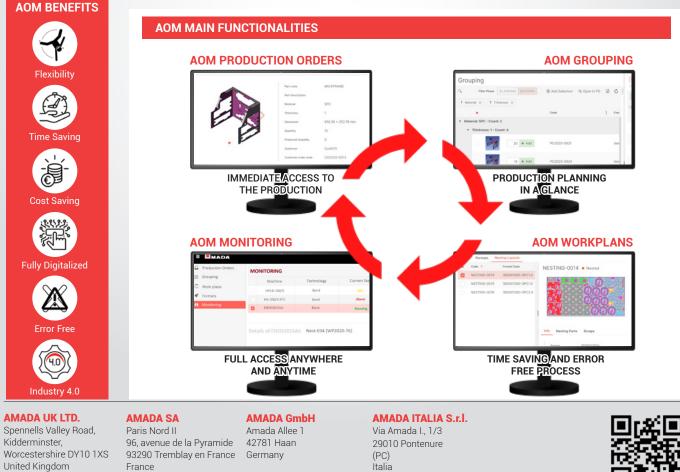

## AOM - INTEGRATE ALL AMADA PRODUCTION STEPS

The need to produce smaller and often different series requires always more flexibility and a quick time response towards the market. Thanks to digital networking now it is possible to fully control and manage production orders, saving time and avoiding errors.

### **IMPROVED PRODUCTION PLANNING**

The production can be easily planned, including all the processes from the customer order up to the end. Due to AOM connection, it is always possible to have an overview of the current status of production operations and production orders.

### As a result

- · Full management control of the production.
- Real time tracking and immediate access to reliable basis.
- A unique data exchange interface, it does not matter which ERP needs to be connected.
- Maximum flexibility with three communications channel available.